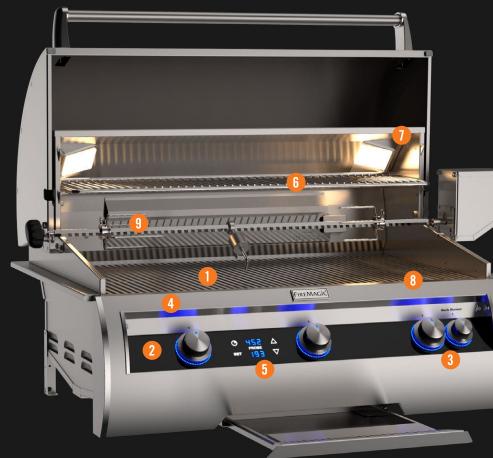

## 2024 Fire Magic Echelon Grill

New for 2024, the Fire Magic Digital Echelon boasts a state-of-the-art black glass control panel with touchscreen operation and precise heat control for grilling fish, steaks, vegetables and more with exceptional temperature accuracy. Integrated smart technology allows remote control from a smartphone. The new modern black glass accent will be extended to Echelon analog models, power burner and double side burner and the E1060S-51 portable grill.

These enhancements join other innovative features found in the Echelon Collection, including cast stainless steel burners, hot surface ignition, redesigned Flavor Grids, patented Diamond Sear Cooking Grids and the options like the distinctive Magic View window and charcoal/smoker basket.