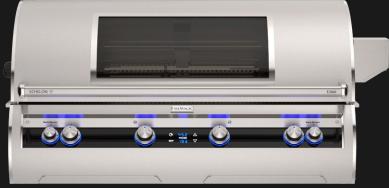

## 2024 Fire Magic Echelon Grill

New for 2024, the Fire Magic Digital Echelon boasts a state-of-the-art black glass control panel with touchscreen operation and precise heat control for grilling fish, steaks, vegetables and more with exceptional temperature accuracy. Integrated smart technology allows remote control from a smartphone. The new modern black glass accent will be extended to Echelon analog models, power burner and double side burner and the E1060S-51 portable grill.

These enhancements join other innovative features found in the Echelon Collection, including cast stainless steel burners, hot surface ignition, redesigned Flavor Grids, patented Diamond Sear Cooking Grids and the options like the distinctive Magic View window and charcoal/smoker basket.

E790i-9EAN-W - w/ Analog Thermometer & Magic View Window

E660i-9E1N - w/ Digital Thermometer

19-6B1N-0 - Echelon Power Burner

**32816** - Echelon Double Side Burner

E1060i-9E1N-W - w/ Digital Thermometer & Magic View Window