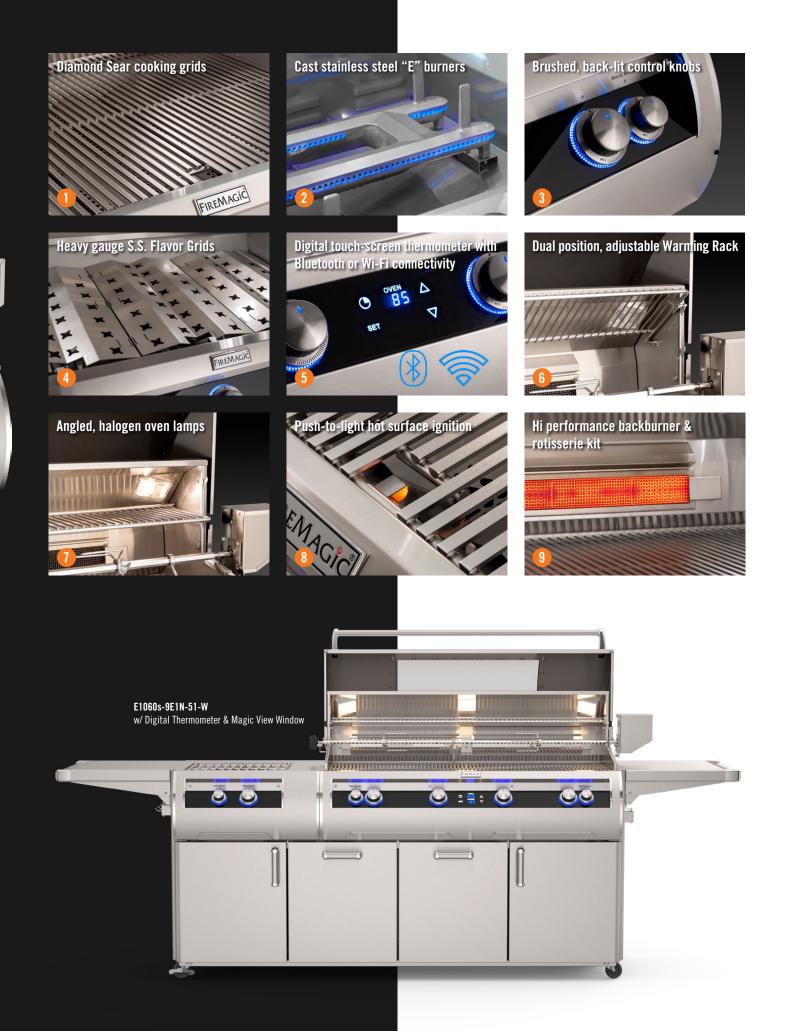

## 2024 Fire Magic Echelon Grill

New for 2024, the Fire Magic Digital Echelon boasts a state-of-the-art black glass control panel with touchscreen operation and precise heat control for grilling fish, steaks, vegetables and more with exceptional temperature accuracy. Integrated smart technology allows remote control from a smartphone. The new modern black glass accent will be extended to Echelon analog models, power burner and double side burner and the E1060S-51 portable grill.

These enhancements join other innovative features found in the Echelon Collection, including cast stainless steel burners, hot surface ignition, redesigned Flavor Grids, patented Diamond Sear Cooking Grids and the options like the distinctive Magic View window and charcoal/smoker basket.

E790i-9EAN-W - w/ Analog Thermometer & Magic View Window

E660i-9E1N - w/ Digital Thermometer

19-6B1N-0 - Echelon Power Burner

**32816** - Echelon Double Side Burner

E1060i-9E1N-W - w/ Digital Thermometer & Magic View Window