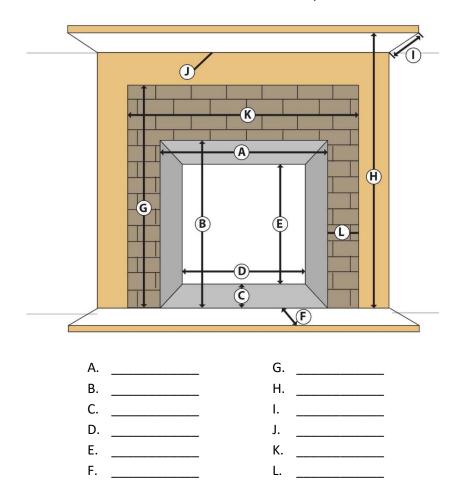

Date:\_\_\_\_\_

Address:

Phone:

Email:\_\_\_\_\_

Room Name:\_\_\_\_\_

Customer Name: