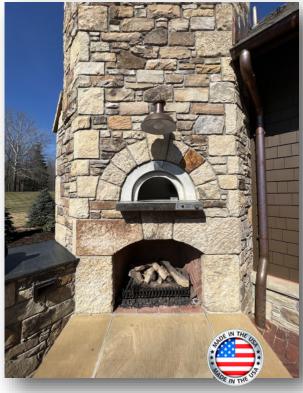

# Di Napoli Series (DIY-enclosed)

The **Di Napoli** Series is a DIY-enclosed dual fuel oven. It can be installed as a permanent structure with the use of a chimney. Design your own outer shell and take advantage of HPC Fire Inspired Forno de Pizza's electronic ignition system for easy start ups as well as continuous controlled oven operation. This oven comes assembled with the hearth, insulated oven, enclosure, a chimney stack, and an arched front. It is ready for immediate installation.

#### Includes Oven, Stainless Steel Hearth, Refractory arch, and ready to finish Enclosure

FIRE INSPIRED®