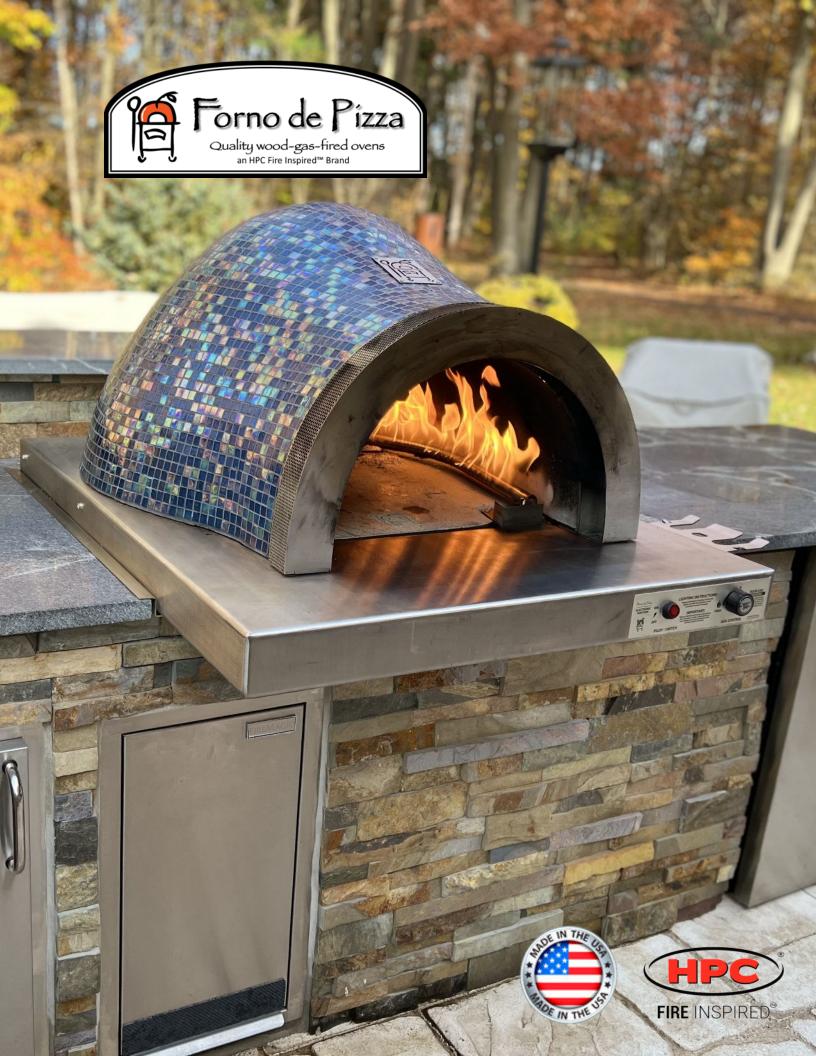

## Forno Series (on-a-cart)

The Forno Series is on-a-cart dual fuel oven that can be wheeled around easily. While it weighs around 450lbs, it can be also taken apart and transported to various locations. Forno de Pizza uses its electronic ignition system "Simple Start Technolo $qy^{TM}$  " to start the wood. And, as a secondary source of heat when needed. Powder coated black cart and intricate handcrafted glass mosaic oven displays harmonious design. HPC Fire Inspired offers the choice of six hues of mosaic glass to give the oven an elegant unique finish.

Includes Glass Tiled Oven, Stainless Steel Hearth, Vent, Powder Coated Black Steel Cart

Forno Series Specifications

| 1 of the Series Specifications |                |                        |  |  |
|--------------------------------|----------------|------------------------|--|--|
| Tile Color                     | Gas type       | Model                  |  |  |
| Ocean Blue                     | Natural gas    | FDP-FORNO/OB-EI-NG     |  |  |
| Ocean blue                     | Liquid propane | FDP-FORNO/OB-EI-LP     |  |  |
| Pool blue                      | Natural gas    | FDP-FORNO/PB-EI-NG     |  |  |
| Pool blue                      | Liquid propane | FDP-FORNO/PB-EI-LP     |  |  |
| Simply red                     | Natural gas    | FDP-FORNO/SR-EI-NG     |  |  |
| Simply red                     | Liquid propane | FDP-FORNO/SR-EI-LP     |  |  |
| Black Onyx                     | Natural gas    | FDP-FORNO/BO-EI-NG     |  |  |
| Black Onyx                     | Liquid propane | FDP-FORNO/BO-EI-LP     |  |  |
| Retro                          | Natural gas    | FDP-FORNO/Retro-EI-NG  |  |  |
| Retro                          | Liquid propane | FDP-FORNO/Retro-EI-LP  |  |  |
| Copper                         | Natural gas    | FDP-FORNO/Copper-EI-NG |  |  |
| Copper                         | Liquid propane | FDP-FORNO/Copper-EI-LP |  |  |
| Custom color                   | Natural gas    | FDP-FORNO/custom-EI-NG |  |  |
| Custom color                   | Liquid propane | FDP-FORNO/custom-EI-LP |  |  |