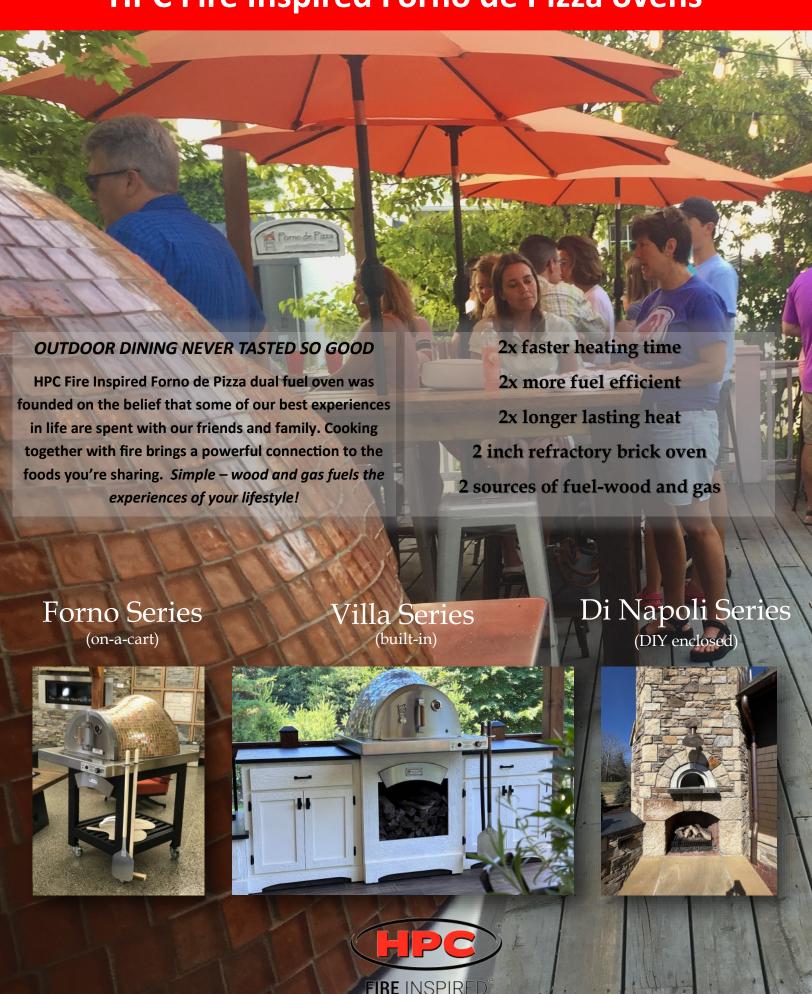

# **HPC Fire Inspired Forno de Pizza ovens**

## Forno Series (on-a-cart)

The Forno Series is on-a-cart dual fuel oven that can be wheeled around easily. While it weighs around 450lbs, it can be also taken apart and transported to various locations. Forno de Pizza uses its electronic ignition system "Simple Start Technolo $qy^{TM}$  " to start the wood. And, as a secondary source of heat when needed. Powder coated black cart and intricate handcrafted glass mosaic oven displays harmonious design. HPC Fire Inspired offers the choice of six hues of mosaic glass to give the oven an elegant unique finish.

# Villa Series (built-in)

The **Villa** Series is simply the Hearth and oven installed in a built-in application. It is available in LP as well as Natural Gas. Installation is

completed in 3 easy steps. It requires a 35" deep counter and is paired with a custom stainless steel flange. The Villa is the lightest authentic brick -dual-fuel-oven on the market. It uses its electronic ignition system "Simple Start Technology" " to start the wood; and, as a secondary source of heat when needed.

# Di Napoli Series (DIY-enclosed)

The **Di Napoli** Series is a DIY-enclosed dual fuel oven. It can be installed as a permanent structure with the use of a chimney. Design your own outer shell and take advantage of HPC Fire Inspired Forno de Pizza's electronic ignition system for easy start ups as well as continuous controlled oven operation. This oven comes assembled with the hearth, insulated oven, enclosure, a chimney stack, and an arched front. It is ready for immediate installation.