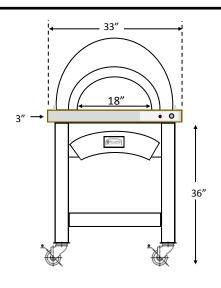

## Forno Series (on-a-cart)

The Forno Series is on-a-cart dual fuel oven that can be wheeled around easily. While it weighs around 450lbs, it can be also taken apart and transported to various locations. Forno de Pizza uses its electronic ignition system "Simple Start Technolo $qy^{TM}$  " to start the wood. And, as a secondary source of heat when needed. Powder coated black cart and intricate handcrafted glass mosaic oven displays harmonious design. HPC Fire Inspired offers the choice of six hues of mosaic glass to give the oven an elegant unique finish.

Includes Glass Tiled Oven, Stainless Steel Hearth, Vent, Powder Coated Black Steel Cart

Forno Series Specifications

| 1 of the Series Specifications |                |                        |  |  |
|--------------------------------|----------------|------------------------|--|--|
| Tile Color                     | Gas type       | Model                  |  |  |
| Ocean Blue                     | Natural gas    | FDP-FORNO/OB-EI-NG     |  |  |
| Ocean blue                     | Liquid propane | FDP-FORNO/OB-EI-LP     |  |  |
| Pool blue                      | Natural gas    | FDP-FORNO/PB-EI-NG     |  |  |
| Pool blue                      | Liquid propane | FDP-FORNO/PB-EI-LP     |  |  |
| Simply red                     | Natural gas    | FDP-FORNO/SR-EI-NG     |  |  |
| Simply red                     | Liquid propane | FDP-FORNO/SR-EI-LP     |  |  |
| Black Onyx                     | Natural gas    | FDP-FORNO/BO-EI-NG     |  |  |
| Black Onyx                     | Liquid propane | FDP-FORNO/BO-EI-LP     |  |  |
| Retro                          | Natural gas    | FDP-FORNO/Retro-EI-NG  |  |  |
| Retro                          | Liquid propane | FDP-FORNO/Retro-EI-LP  |  |  |
| Copper                         | Natural gas    | FDP-FORNO/Copper-EI-NG |  |  |
| Copper                         | Liquid propane | FDP-FORNO/Copper-EI-LP |  |  |
| Custom color                   | Natural gas    | FDP-FORNO/custom-EI-NG |  |  |
| Custom color                   | Liquid propane | FDP-FORNO/custom-EI-LP |  |  |