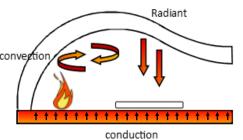

This domed shape enables the best functional heat distribution in the ov-

en. Its two inch refractory wall thickness retains and reflects heat back to the inside of the oven maintaining a longer lasting temperature. Three main types of heat are generated: Convection-

#### **Convection - Radiant - Conduction**

Need help? hpcfire.com