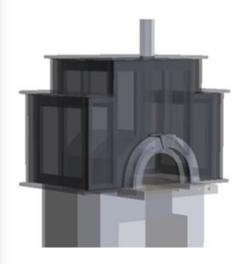

# Di Napoli Series (DIY-enclosed)

The **Di Napoli** Series is a DIY-enclosed dual fuel oven. It can be installed as a permanent structure with the use of a chimney. Design your own outer shell and take advantage of HPC Fire Inspired Forno de Pizza's electronic ignition system for easy start ups as well as continuous controlled oven operation. This oven comes assembled with the hearth, insulated oven, enclosure, a chimney stack, and an arched front. It is ready for immediate installation.

#### Includes Oven, Stainless Steel Hearth, Refractory arch, and ready to finish Enclosure

FIRE INSPIRED®