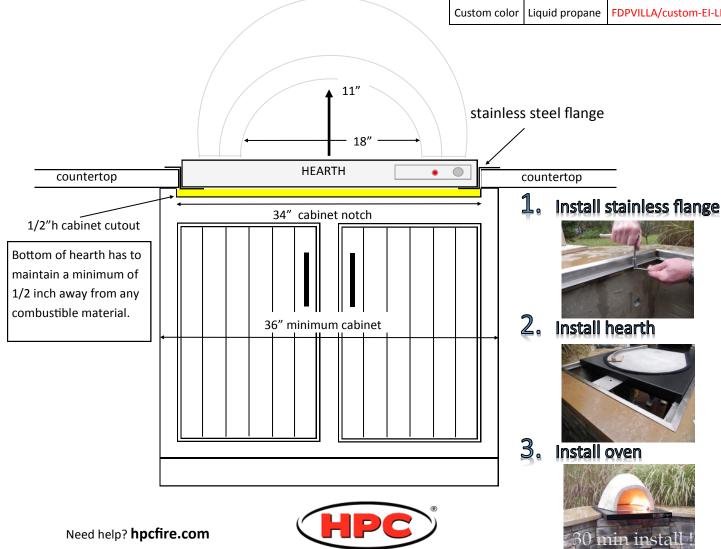

# Villa Series (built-in)

The **Villa** Series is simply the Hearth and oven installed in a built-in application. It is available in LP as well as Natural Gas. Installation is

completed in 3 easy steps. It requires a 35" deep counter and is paired with a custom stainless steel flange. The Villa is the lightest authentic brick -dual-fuel-oven on the market. It uses its electronic ignition system "Simple Start Technology" " to start the wood; and, as a secondary source of heat when needed.

Includes Glass Tiled Oven, Stainless Steel Hearth, Vent, Stainless steel flange

### **Villa Series Specifications**

| į | Tile Color   | Gas type       | Model                  |
|---|--------------|----------------|------------------------|
|   | Ocean Blue   | Natural gas    | FDP-VILLA/OB-EI-NG     |
|   | Ocean blue   | Liquid propane | FDP-VILLA/OB-EI-LP     |
|   | Pool blue    | Natural gas    | FDP-VILLA/PB-EI-NG     |
|   | Pool blue    | Liquid propane | FDP-VILLA/PB-EI-LP     |
|   | Simply red   | Natural gas    | FDP-VILLA/SR-EI-NG     |
|   | Simply red   | Liquid propane | FDP-VILLA/SR-EI-LP     |
| ı | Black Onyx   | Natural gas    | FDP-VILLA/BO-EI-NG     |
|   | Black Onyx   | Liquid propane | FDP-VILLA/BO-EI-LP     |
|   | Retro        | Natural gas    | FDP-VILLA/Retro-EI-NG  |
|   | Retro        | Liquid propane | FDP-VILLA/Retro-EI-LP  |
|   | Copper       | Natural gas    | FDP-VILLA/Copper-EI-NG |
|   | Copper       | Liquid propane | FDP-VILLA/Copper-EI-LP |
|   | Custom color | Natural gas    | FDP-VILLA/custom-EI-NG |
|   | Custom color | Liquid propane | FDPVILLA/custom-EI-LP  |