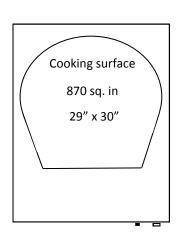

#### What is refractory?

A refractory material is one that retains heat, its strength, and shape at high temperatures. Forno de Pizza's refractory material can withstand temperatures up to 2400 degrees.

Unlike other ovens in the industry that are heavy, multi pieced or made out of sheet metal; Forno de Pizza, is shaped as one piece brick oven. It allows to be moved easily, maintaining its shape and aesthetics of a century's old oven.

This domed shape enables the best functional heat distribution in the ov-

en. Its two inch refractory wall thickness retains and reflects heat back to the inside of the oven maintaining a longer lasting temperature. Three main types of heat are generated: Convection-