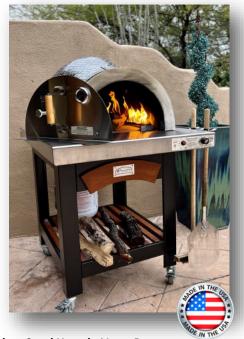

## Forno Series (on-a-cart)

The Forno Series is on-a-cart dual fuel oven that can be wheeled around easily. While it weighs around 450lbs, it can be also taken apart and transported to various locations. Forno de Pizza uses its electronic ignition system "Simple Start Technolo $qy^{TM}$  " to start the wood. And, as a secondary source of heat when needed. Powder coated black cart and intricate handcrafted glass mosaic oven displays harmonious design. HPC Fire Inspired offers the choice of six hues of mosaic glass to give the oven an elegant unique finish.

Includes Glass Tiled Oven, Stainless Steel Hearth, Vent, Powder Coated Black Steel Cart

Forno Series Specifications

| 1 of the Series Specifications |                |                        |  |  |
|--------------------------------|----------------|------------------------|--|--|
| Tile Color                     | Gas type       | Model                  |  |  |
| Ocean Blue                     | Natural gas    | FDP-FORNO/OB-EI-NG     |  |  |
| Ocean blue                     | Liquid propane | FDP-FORNO/OB-EI-LP     |  |  |
| Pool blue                      | Natural gas    | FDP-FORNO/PB-EI-NG     |  |  |
| Pool blue                      | Liquid propane | FDP-FORNO/PB-EI-LP     |  |  |
| Simply red                     | Natural gas    | FDP-FORNO/SR-EI-NG     |  |  |
| Simply red                     | Liquid propane | FDP-FORNO/SR-EI-LP     |  |  |
| Black Onyx                     | Natural gas    | FDP-FORNO/BO-EI-NG     |  |  |
| Black Onyx                     | Liquid propane | FDP-FORNO/BO-EI-LP     |  |  |
| Retro                          | Natural gas    | FDP-FORNO/Retro-EI-NG  |  |  |
| Retro                          | Liquid propane | FDP-FORNO/Retro-EI-LP  |  |  |
| Copper                         | Natural gas    | FDP-FORNO/Copper-EI-NG |  |  |
| Copper                         | Liquid propane | FDP-FORNO/Copper-EI-LP |  |  |
| Custom color                   | Natural gas    | FDP-FORNO/custom-EI-NG |  |  |
| Custom color                   | Liquid propane | FDP-FORNO/custom-EI-LP |  |  |