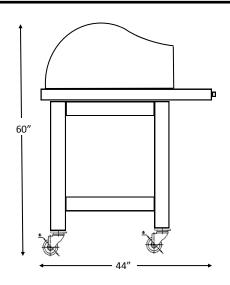

## Forno Series (on-a-cart)

The Forno Series is on-a-cart dual fuel oven that can be wheeled around easily. While it weighs around 450lbs, it can be also taken apart and transported to various locations. Forno de Pizza uses its electronic ignition system "Simple Start Technolo $qy^{TM}$  " to start the wood. And, as a secondary source of heat when needed. Powder coated black cart and intricate handcrafted glass mosaic oven displays harmonious design. HPC Fire Inspired offers the choice of six hues of mosaic glass to give the oven an elegant unique finish.

Includes Glass Tiled Oven, Stainless Steel Hearth, Vent, Powder Coated Black Steel Cart

Forno Series Specifications

| 1 of the Series Specifications |                |                        |  |  |
|--------------------------------|----------------|------------------------|--|--|
| Tile Color                     | Gas type       | Model                  |  |  |
| Ocean Blue                     | Natural gas    | FDP-FORNO/OB-EI-NG     |  |  |
| Ocean blue                     | Liquid propane | FDP-FORNO/OB-EI-LP     |  |  |
| Pool blue                      | Natural gas    | FDP-FORNO/PB-EI-NG     |  |  |
| Pool blue                      | Liquid propane | FDP-FORNO/PB-EI-LP     |  |  |
| Simply red                     | Natural gas    | FDP-FORNO/SR-EI-NG     |  |  |
| Simply red                     | Liquid propane | FDP-FORNO/SR-EI-LP     |  |  |
| Black Onyx                     | Natural gas    | FDP-FORNO/BO-EI-NG     |  |  |
| Black Onyx                     | Liquid propane | FDP-FORNO/BO-EI-LP     |  |  |
| Retro                          | Natural gas    | FDP-FORNO/Retro-EI-NG  |  |  |
| Retro                          | Liquid propane | FDP-FORNO/Retro-EI-LP  |  |  |
| Copper                         | Natural gas    | FDP-FORNO/Copper-EI-NG |  |  |
| Copper                         | Liquid propane | FDP-FORNO/Copper-EI-LP |  |  |
| Custom color                   | Natural gas    | FDP-FORNO/custom-EI-NG |  |  |
| Custom color                   | Liquid propane | FDP-FORNO/custom-EI-LP |  |  |