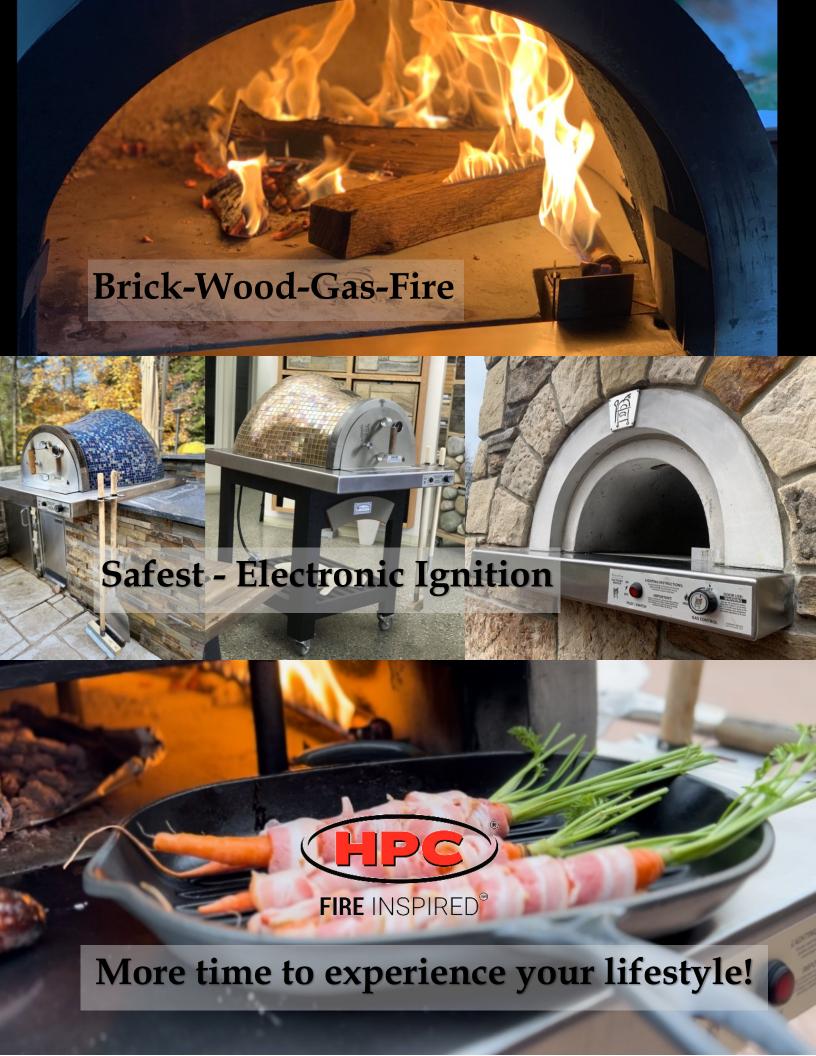

#### What is refractory?

A refractory material is one that retains heat, its strength, and shape at high temperatures. Forno de Pizza's refractory material can withstand temperatures up to 2400 degrees.

Unlike other ovens in the industry that are heavy, multi pieced or made out of sheet metal; Forno de Pizza, is shaped as one piece brick oven. It allows to be moved easily, maintaining its shape and aesthetics of a century's old oven.

This domed shape enables the best functional heat distribution in the ov-

en. Its two inch refractory wall thickness retains and reflects heat back to the inside of the oven maintaining a longer lasting temperature. Three main types of heat are generated: Convection-