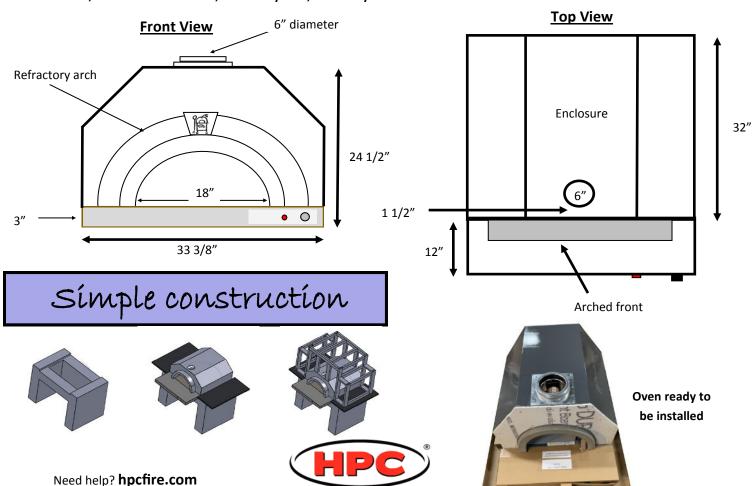

# Di Napoli Series (DIY-enclosed)

The **Di Napoli** Series is a DIY-enclosed dual fuel oven. It can be installed as a permanent structure with the use of a chimney. Design your own outer shell and take advantage of HPC Fire Inspired Forno de Pizza's electronic ignition system for easy start ups as well as continuous controlled oven operation. This oven comes assembled with the hearth, insulated oven, enclosure, a chimney stack, and an arched front. It is ready for immediate installation.

### **Di Napoli Series Specifications**

| Gas type       | Model                  |  |
|----------------|------------------------|--|
| Natural gas    | FDP-DiNapoli/RTF-EI-NG |  |
| Liquid propane | FDP-DiNapoli/RTF-EI-LP |  |

#### Includes Oven, Stainless Steel Hearth, Refractory arch, and ready to finish Enclosure

FIRE INSPIRED®