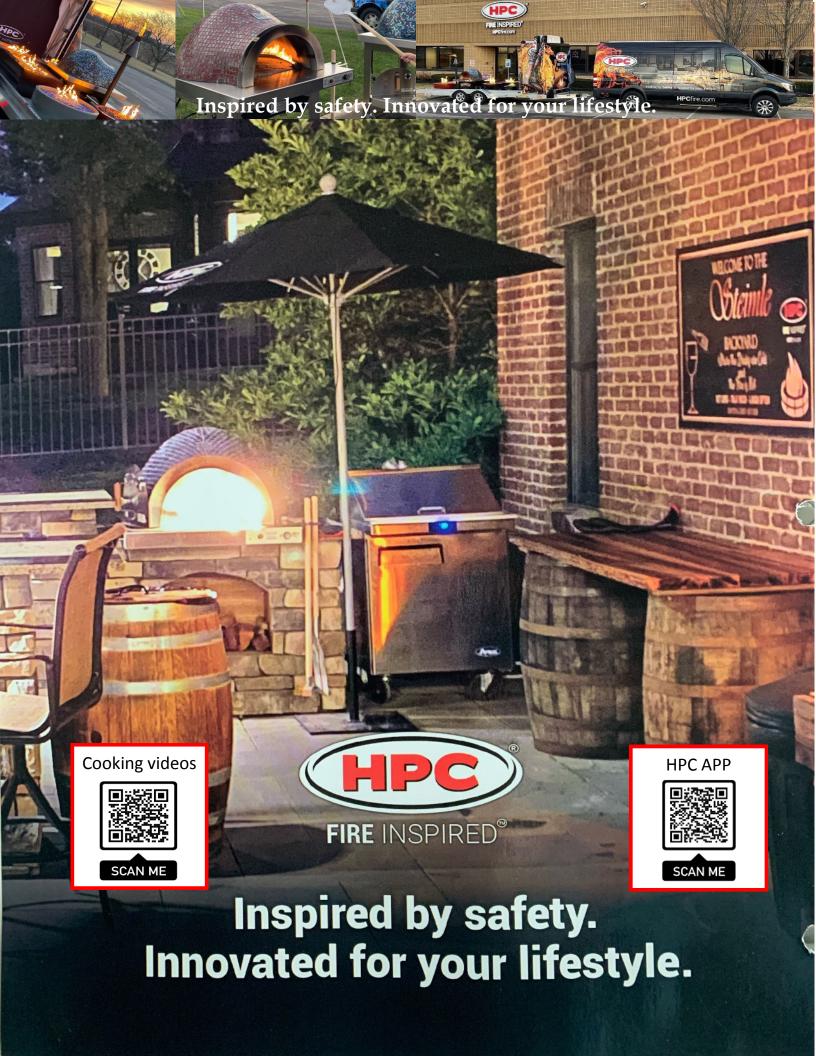

Di Napoli Series Specifications**

| Gas type       | Model                  |  |
|----------------|------------------------|--|
| Natural gas    | FDP-DiNapoli/RTF-EI-NG |  |
| Liquid propane | FDP-DiNapoli/RTF-EI-LP |  |



Build your own

#### Includes Oven, Stainless Steel Hearth, Refractory arch, and ready to finish Enclosure



FIRE INSPIRED®

## Accessories



DOOR WITH THERMOMETER

**GRILL RACK** 



**BRUSH** 

**PAN PEEL** FDP-ALUM PEEL







PIZZA PLATES

**DOUGH SHEETS** FDP-DOUGH ROLLING SHEETS

**ACCESSORY KIT** 

FDP-ACCESSORY KIT

Includes: Utensil Holder, Brush, Pan Peel, Wooden Paddle and dough Sheets













VINYL COVERS

FDP-COVER-VILLA

FDP-COVER-FORNO



## **TILE COLOR CHOICES**



OCEAN BLUE





**POOL BLUE** 





**BLACK ONYX** 

SIMPLY RED

RETRO