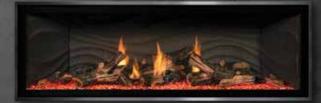

ML39 Timberline with Birch HD Log Set, Espresso

Wave Liner, and Antique Copper Narrow Grace Front

Mendota Timberline Series linear fireplaces (available in all sizes) are for the realists. Handcrafted logs in white oak, birch or driftwood capture the organic mystery and wonder of the natural world.

ML54 Timberline with White Oak HD XL Log Set, Concrete Wave Liner, and Brushed Chrome Wide

ML54 Décor with Natural River Rock Media, Espresso Flat Panel Liner, and Black Traditions Front

ML54

ML60