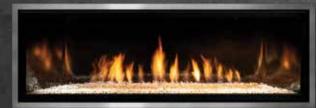

ML72 Décor wtih Liquid Clear Glass Diamonds Media, Metallic Midnight Porcelain Reflective Liner, and Swedish Nickel Solo Grace Front

ML47 Timberline with Birch HD XL Log Set, Clear Ice Cubes Media, Black Wave Liner, Oil Rubbed Bronze Solo Grace Front, and LED Floor Light Kit