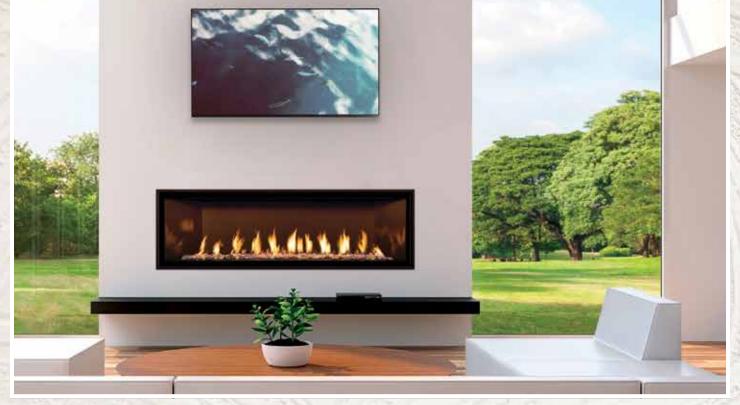

#### Speak volumes without saying a Word

The most engaging room designs speak for themselves. The subtle elegance and distinctive quality of Mendota gas fireplaces work hand in hand to make any room come alive.

#### Visit mendotahearth.com/mymendota

to build a fireplace that speaks for you.

KEY: VH=Visible Height, VW=Visible Width, H=Height, W=Width, D=Depth

FRONT COVER: ML60 Décor with Liquid Clear Glass Diamonds Media, Panoramic Black Porcelain Reflective Liner, Brushed Chrome Narrow Grace Front, and LED Floor Light Kit