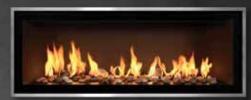

# Six feet, of stunning

With 72 inches of viewing area, you can't help but notice the incredible flames in the Mendota ML72 linear fireplace.
They seem to go on forever, providing a mesmerizing experience day after day.