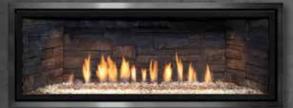

ML39 Timberline with Birch HD Log Set, Espresso

Wave Liner, and Antique Copper Narrow Grace Front

Mendota Timberline Series linear fireplaces (available in all sizes) are for the realists. Handcrafted logs in white oak, birch or driftwood capture the organic mystery and wonder of the natural world.