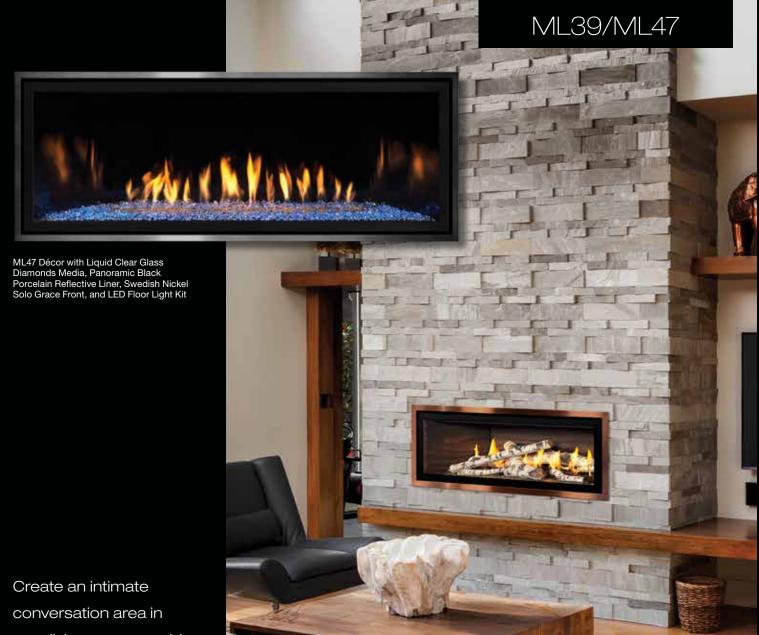

ML39/ML47/ML54/ ML60/ML72 Linear Gas Fireplaces

Create an intimate conversation area in your living room or add a romantic touch to your bedroom. With Mendota ML39 and ML47 linear fireplaces, you can get wide views of the magnificent Mendota fire in smaller spaces.