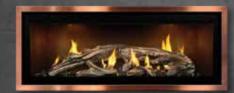

ML47 Décor with Natural River Rock Media, Espresso Flat Panel Liner, and Brushed Chrome Solo Grace Front

ML72 Timberline with Birch HD XL Log Set, Black Flat Panel Liner, and Vintage Iron Wide Grace Front