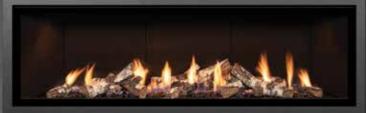

ML47 Décor with Natural River Rock Media, Espresso Flat Panel Liner, and Brushed Chrome Solo Grace Front

ML72 Timberline with Birch HD XL Log Set, Black Flat Panel Liner, and Vintage Iron Wide Grace Front