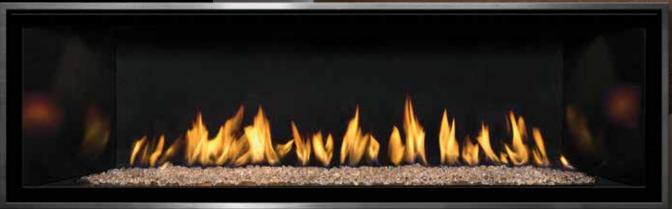

ML72 Décor with Natural River Rock Media, Copper Porcelain Reflective Liner, and Oil Rubbed Bronze Solo Grace Front