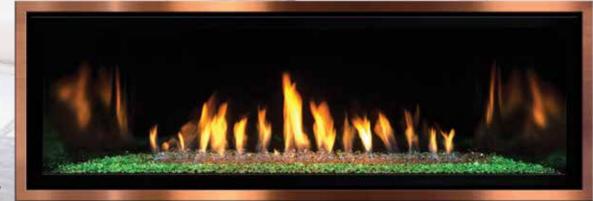

ML39 Timberline with Driftwood HD XL Log Set, Panoramic Copper Porcelain Reflective Liner, and Antique Copper Narrow Grace Front

ML60 Décor with Liquid Clear Glass Diamonds Media, Panoramic Black Porcelain Reflective Liner, Brushed Chrome Narrow Grace Front, and LED Floor Light Kit