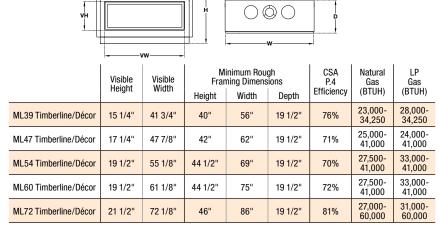

**Authentic log sets** and **contemporary fire media** put the flames on center stage. **Fronts** from Mendota frame your fire in unique finishes. **Interior linings** and **LED floor light kits** make your Mendota fireplace as engaging to look at when the fire is off as when it's on. Explore all of your design options at **mendotahearth.com/mymendota** to fit your exact style.



ML72 Décor with Natural River Rock Media, Copper Porcelain Reflective Liner, and Oil Rubbed Bronze Solo Grace Front

#### Speak volumes without saying a Word

The most engaging room designs speak for themselves. The subtle elegance and distinctive quality of Mendota gas fireplaces work hand in hand to make any room come alive.

#### Visit mendotahearth.com/mymendota

to build a fireplace that speaks for you.





KEY: VH=Visible Height, VW=Visible Width, H=Height, W=Width, D=Depth



FRONT COVER: ML60 Décor with Liquid Clear Glass Diamonds Media, Panoramic Black Porcelain Reflective Liner, Brushed Chrome Narrow Grace Front, and LED Floor Light Kit