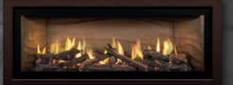

Create an intimate conversation area in your living room or add a romantic touch to your bedroom. With Mendota ML39 and ML47 linear fireplaces, you can get wide views of the magnificent Mendota fire in smaller spaces.

ML39 Timberline with Birch HD Log Set, Espresso

Wave Liner, and Antique Copper Narrow Grace Front

Mendota Timberline Series linear fireplaces (available in all sizes) are for the realists. Handcrafted logs in white oak, birch or driftwood capture the organic mystery and wonder of the natural world.