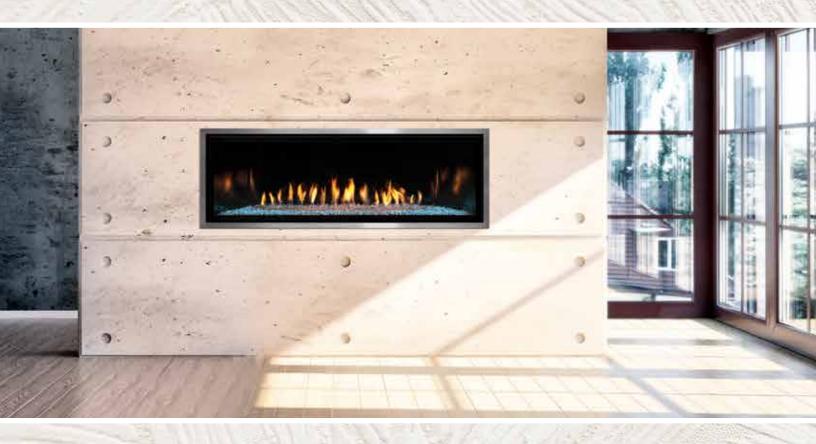

#### Speak volumes without saying a Word

The most engaging room designs speak for themselves. The subtle elegance and distinctive quality of Mendota gas fireplaces work hand in hand to make any room come alive.

#### Visit mendotahearth.com/mymendota

to build a fireplace that speaks for you.

KEY: VH=Visible Height, VW=Visible Width, H=Height, W=Width, D=Depth

FRONT COVER: ML60 Décor with Liquid Clear Glass Diamonds Media, Panoramic Black Porcelain Reflective Liner, Brushed Chrome Narrow Grace Front, and LED Floor Light Kit