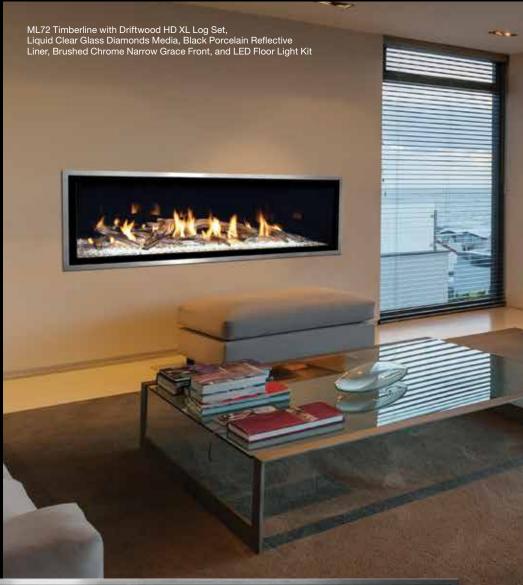

ML60 Décor with Liquid Clear Glass Diamonds Media, Black Porcelain Reflective Liner, Antique Copper Narrow Grace Front, and LED Floor Light Kit

ML60 Timberline with Driftwood HD XL Log Set, Desert Flat Panel Liner, and Vintage Iron Narrow Grace Front