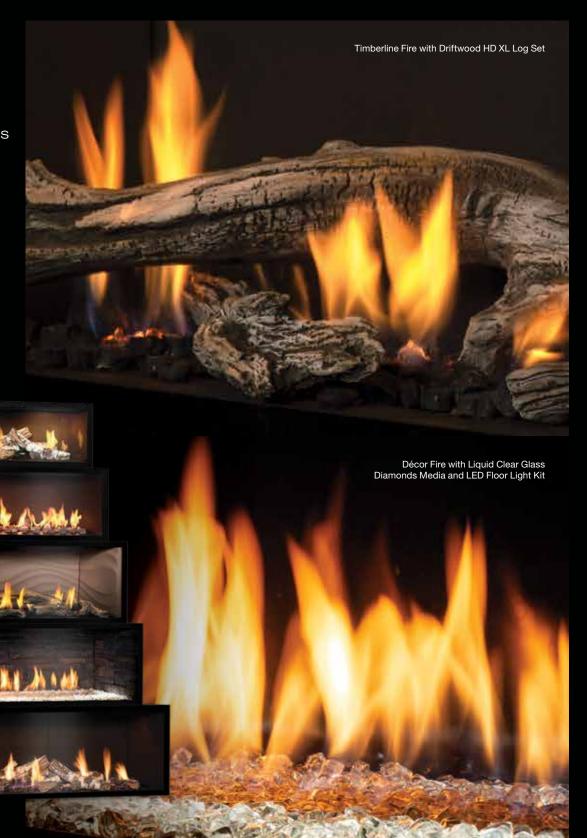

ML39 Timberline with Birch HD Log Set, Espresso

Wave Liner, and Antique Copper Narrow Grace Front

Mendota Timberline Series linear fireplaces (available in all sizes) are for the realists. Handcrafted logs in white oak, birch or driftwood capture the organic mystery and wonder of the natural world.

#### Meets modern allure

Traditional logs give way to sophisticated elements like natural river rock, shimmering glass and tumbled marble. Mendota Décor Series linear fireplaces (available in all sizes) evoke a contemporary aesthetic that is right at home in a wide range of room styles.