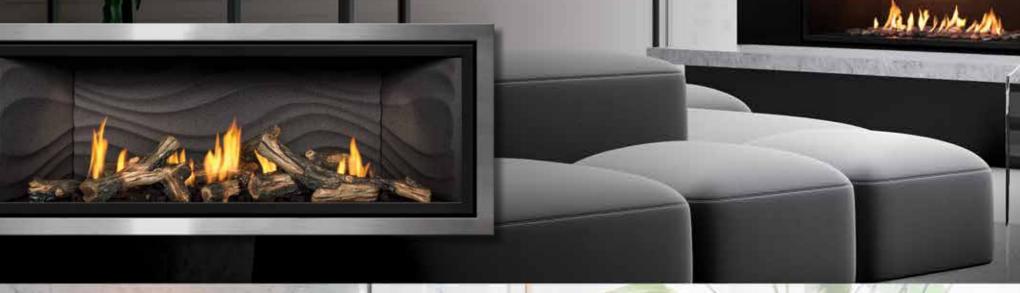

ML39 Timberline with Birch HD Log Set, Espresso

Wave Liner, and Antique Copper Narrow Grace Front

Mendota Timberline Series linear fireplaces (available in all sizes) are for the realists. Handcrafted logs in white oak, birch or driftwood capture the organic mystery and wonder of the natural world.

#### Imagine possibilities are end

Mendota gives you so many ways to customize your fireplace, the possibilities are endless. **Authentic log sets** and **contemporary fire media** put the flames on center stage. **Fronts** from Mendota frame your fire in unique finishes. **Interior linings** and **LED floor light kits** make your Mendota fireplace as engaging to look at when the fire is off as when it's on. Explore all of your design options at **mendotahearth.com/mymendota** to fit your exact style.