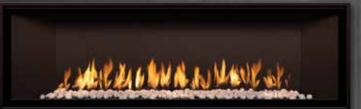

ML60 Décor with Liquid Clear Glass Diamonds Media, Black Porcelain Reflective Liner, Antique Copper Narrow Grace Front, and LED Floor Light Kit

ML60 Timberline with Driftwood HD XL Log Set, Desert Flat Panel Liner, and Vintage Iron Narrow Grace Front