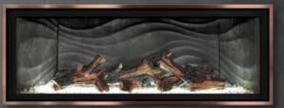

ML54 Timberline with White Oak HD XL Log Set, Concrete Wave Liner, and Brushed Chrome Wide

ML54 Décor with Natural River Rock Media, Espresso Flat Panel Liner, and Black Traditions Front

ML54

ML60