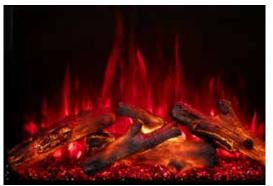

, 30″, 36″, 42″ & 54″.



#### MODERNFLAMES.COM

### Independent Flame & Ember Bed Color Combinations

The **6** button control panel is located at the top right on fireplace and includes a digital readout thermostat. From right to left, button **#1** turns the fireplace on or off. Button **#2** controls ember bed lights. **#3** controls the flame colors. Button **#4** turns the heater on or off. Button **#5** controls timer setting to turn off fireplace at selected time, and button **#6** adjusts the desired heater temperature.

Full Color Spectrum Lighting for Flames, Ember Bed & Downlighting



**Touch Button Control Panel** 

Flame & Ember Bed Colors Controlled Independently



Blue Flames - Logs on



Blue Flames - Logs off



Orange Flames - Logs on



**Orange Flames - Logs off** 



Red Flames - Logs on



Red Flames - Logs off

### **REDSTONE – BUILT–IN** Built-In Dimension Specs

| RS Model<br># of Fireplace                      | Trim Width             | Α                         | В                                | с                                      | D                                        | E                                                               |
|-------------------------------------------------|------------------------|---------------------------|----------------------------------|----------------------------------------|------------------------------------------|-----------------------------------------------------------------|
| RS-2621                                         | 5/8"<br>(16mm)         | 24"<br>(610mm)            | 18-7/8"<br>(