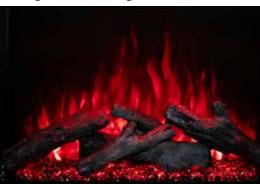

## **REDSTONE – BUILT–IN** Built-in Flush Mount Conventional Electric Fireplace

Modern Flames has revamped its built-in, flush mount conventional fireplace category with its new Redstone electric fireplace. The Redstone feature our new Hybrid-FX<sup>™</sup> flame technology maximizing the flame height in an enlarged vertical viewing area. Some of the eye-catching features include high intensity RGB independently controlled up lighting, down lighting & flame color. Other standard features include 10 different unique colors to choose from, variable and thermostat-ically controlled heat, variable motor controls, timer, push button and remote controls. This conventional design can slide into an existing Zero Clearance wood burning fireplace or will need 10″ to 12″ of depth in a wall for the built-in/slide-in flush mount look. The Redstone plugs into a standard outlet and includes a 5000 BTU heater. Acrylic crystal media and driftwood logs are both standard media & the Redstone is available in sizes 26″, 30″, 36″, 42″ & 54″.

Full Color Spectrum Lighting for Flames, Ember Bed & Downlighting

**Touch Button Control Panel** 

Flame & Ember Bed Colors Controlled Independently

Blue Flames - Logs on

Blue Flames - Logs off

Orange Flames - Logs on

**Orange Flames - Logs off** 

Red Flames - Logs on

Red Flames - Logs off