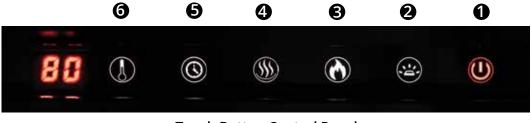

### Independent Flame & Ember Bed Color Combinations

The **6** button control panel is located at the top right on fireplace and includes a digital readout thermostat. From right to left, button **#1** turns the fireplace on or off. Button **#2** controls ember bed lights. **#3** controls the flame colors. Button **#4** turns the heater on or off. Button **#5** controls timer setting to turn off fireplace at selected time, and button **#6** adjusts the desired heater temperature.