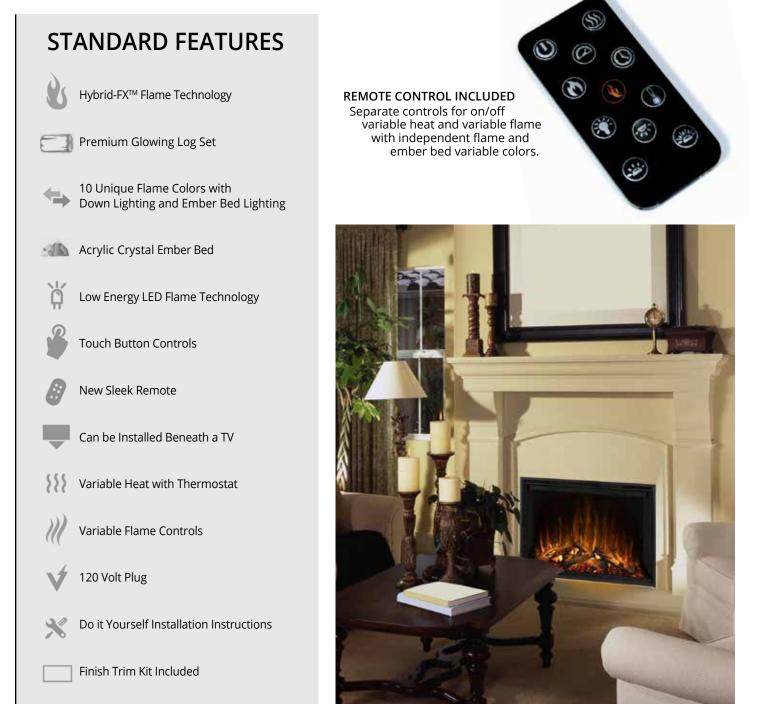

## **REDSTONE – BUILT–IN** Built-in Flush Mount Conventional Electric Fireplace

Modern Flames has revamped its built-in, flush mount conventional fireplace category with its new Redstone electric fireplace. The Redstone feature our new Hybrid-FX<sup>™</sup> flame technology maximizing the flame height in an enlarged vertical viewing area. Some of the eye-catching features include high intensity RGB independently controlled up lighting, down lighting & flame color. Other standard features include 10 different unique colors to choose from, variable and thermostat-ically controlled heat, variable motor controls, timer, push button and remote controls. This conventional design can slide into an existing Zero Clearance wood burning fireplace or will need 10″ to 12″ of depth in a wall for the built-in/slide-in flush mount look. The Redstone plugs into a standard outlet and includes a 5000 BTU heater. Acrylic crystal media and driftwood logs are both standard media & the Redstone is available in sizes 26″, 30″, 36″, 42″ & 54″.

### Independent Flame & Ember Bed Color Combinations

The **6** button control panel is located at the top right on fireplace and includes a digital readout thermostat. From right to left, button **#1** turns the fireplace on or off. Button **#2** controls ember bed lights. **#3** controls the flame colors. Button **#4** turns the heater on or off. Button **#5** controls timer setting to turn off fireplace at selected time, and button **#6** adjusts the desired heater temperature.

Full Color Spectrum Lighting for Flames, Ember Bed & Downlighting

**Touch Button Control Panel** 

Flame & Ember Bed Colors Controlled Independently

Blue Flames - Logs on

Blue Flames - Logs off

Orange Flames - Logs on