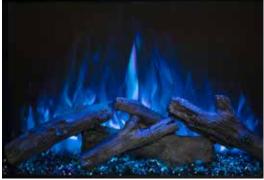

Full Color Spectrum Lighting for Flames, Ember Bed & Downlighting

**Touch Button Control Panel** 

Flame & Ember Bed Colors Controlled Independently

Blue Flames - Logs on

Blue Flames - Logs off

Orange Flames - Logs on