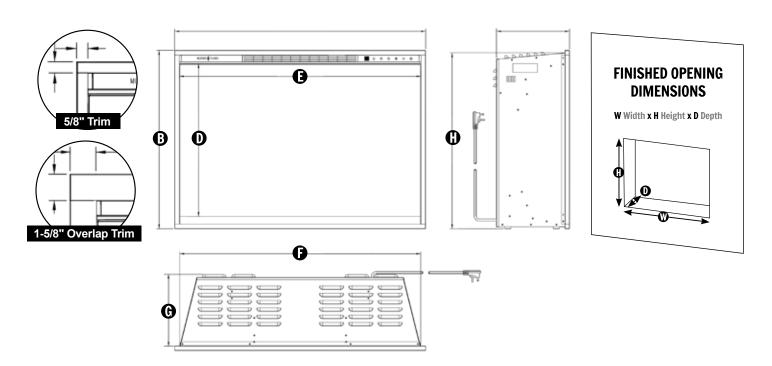

### **REDSTONE – BUILT–IN** Built-In Dimension Specs

| RS Model<br># of Fireplace                      | Trim Width             | Α                         | В                                | с                                      | D                                        | E                                                               |
|-------------------------------------------------|------------------------|---------------------------|----------------------------------|----------------------------------------|------------------------------------------|-----------------------------------------------------------------|
| RS-2621                                         | 5/8"<br>(16mm)         | 24"<br>(610mm)            | 18-7/8"<br>(480mm)               | 9-7/8*<br>(250mm)                      | 15-3/8"<br>(390mm)                       | 22-3/4"<br>(578mm)                                              |
| RS-3021                                         | <b>5/8"</b><br>(16mm)  | <b>29-1/4"</b><br>(743mm) | 18-7/8"<br>(480mm)               | 9-7/8**<br>(250mm)                     | 15-3/8"<br>(390mm)                       | 28**<br>(710mm)                                                 |
| RS-3626                                         | RS-3626 5/8"<br>(16mm) |                           | 24"<br>(610mm)<br>27"<br>(686mm) | 9-7/8"<br>(250mm)<br>9-7/8"<br>(250mm) | 20-1/2"<br>(521mm)<br>23-1/2"<br>(597mm) | 32-3/8"<br>(824mm)<br>38-1/2"<br>(977mm)<br>50-3/4"<br>(1290mm) |
| RS-4229 5/8"<br>(16mm)   RS-5435 5/8"<br>(16mm) |                        | 39-3/4"<br>(1009mm)       |                                  |                                        |                                          |                                                                 |
|                                                 |                        | <b>52"</b><br>(1322mm)    | 33"<br>(838mm)                   | 12"<br>(305mm)                         | <b>29-1/2"</b><br>(749mm)                |                                                                 |

| RS Model<br># of Fireplace | F              | G             | н              | Overlap Trim<br>1-5/8" (41mm) | Finished Opening (W x H x D)         |
|----------------------------|----------------|---------------|----------------|-------------------------------|--------------------------------------|
| RS-2621                    | <b>22-3/4"</b> | 9-1/4"        | 18-1/2"        | 26" (661mm) x                 | 23" (584mm) x 18-3/4" (477mm)        |
|                            | (578mm)        | (234mm)       | (470mm)        | 20-7/8" (530mm)               | x 10" (254mm)                        |
| RS-3021                    | <b>28"</b>     | 9-1/4"        | <b>18-1/2"</b> | 31-1/4" (794mm) x             | 28-1/4" (718mm) x 18-3/4" (477mm)    |
|                            | (710mm)        | (234mm)       | (470mm)        | 20-7/8" (530mm)               | x 10" (254mm)                        |
| R5-3626                    | <b>32-3/8"</b> | 9-1/4"        | 23-5/8"        | 35-3/4" (908mm) x             | 32-5/8" (829mm) x 23-7/8" (607mm)    |
|                            | (824mm)        | (234mm)       | (600mm)        | 26" (661mm)                   | x 10" (254mm)                        |
| RS-4229                    | <b>38-1/2"</b> | <b>9-1/4"</b> | <b>26-5/8"</b> | 41-3/4" (1059mm) x            | 38-3/4" (985mm) x 26-3/4" (680mm)    |
|                            | (977mm)        | (234mm)       | (676mm)        | 29" (736mm)                   | x 10" (254mm)                        |
| RS-5435                    | 50-11/16"      | 11-3/8"       | <b>32-5/8"</b> | 54" (1372mm) x                | 50-15/16" (1294mm) x 32-3/4" (832mm) |
|                            | (1288mm)       | (289mm)       | (829mm)        | 35" (888mm)                   | x 12" (305mm)                        |

\*5/8" & 1-5/8" trim included in box for built-in installations