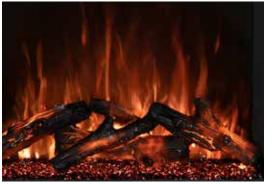

Full Color Spectrum Lighting for Flames, Ember Bed & Downlighting

**Touch Button Control Panel** 

Flame & Ember Bed Colors Controlled Independently

Blue Flames - Logs on

Blue Flames - Logs off

Orange Flames - Logs on

**Orange Flames - Logs off** 

Red Flames - Logs on

Red Flames - Logs off