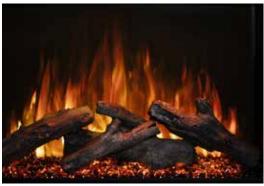

edstone is available in sizes 26″, 30″, 36″, 42″ & 54″.



#### MODERNFLAMES.COM

### Independent Flame & Ember Bed Color Combinations

The **6** button control panel is located at the top right on fireplace and includes a digital readout thermostat. From right to left, button **#1** turns the fireplace on or off. Button **#2** controls ember bed lights. **#3** controls the flame colors. Button **#4** turns the heater on or off. Button **#5** controls timer setting to turn off fireplace at selected time, and button **#6** adjusts the desired heater temperature.

Full Color Spectrum Lighting for Flames, Ember Bed & Downlighting



**Touch Button Control Panel** 

Flame & Ember Bed Colors Controlled Independently



Blue Flames - Logs on



Blue Flames - Logs off



Orange Flames - Logs on



**Orange Flames - Logs off** 



Red Flames - Logs on



Red Flames - Logs off

### **REDSTONE – BUILT–IN** Built-In Dimension Specs

| RS Model<br># of Fireplace                      | Trim Width             | Α                         | В                                | с                                      | D                                        | E                                                               |
|-------------------------------------------------|------------------------|---------------------------|----------------------------------|----------------------------------------|------------------------------------------|-----------------------------------------------------------------|
| RS-2621                                         | 5/8"<br>(16mm)         | 24"<br>