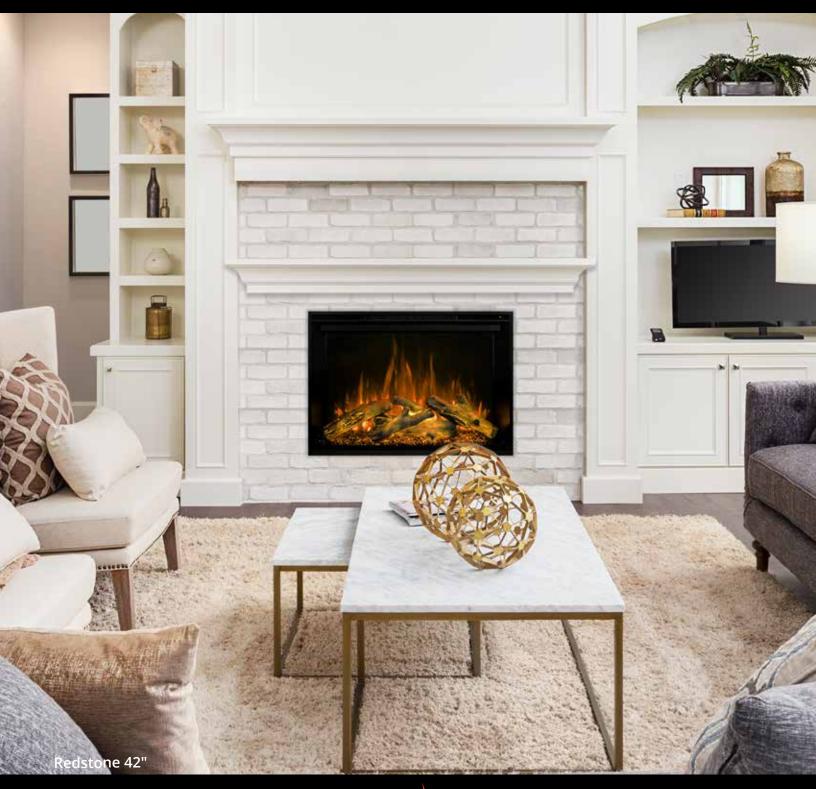

# **REDSTONE – BUILT–IN** Built-in Flush Mount Conventional Electric Fireplace

## **REDSTONE – BUILT–IN** Built-in Flush Mount Conventional Electric Fireplace

Modern Flames has revamped its built-in, flush mount conventional fireplace category with its new Redstone electric fireplace. The Redstone feature our new Hybrid-FX<sup>™</sup> flame technology maximizing the flame height in an enlarged vertical viewing area. Some of the eye-catching features include high intensity RGB independently controlled up lighting, down lighting & flame color. Other standard features include 10 different unique colors to choose from, variable and thermostat-ically controlled heat, variable motor controls, timer, push button and remote controls. This conventional design can slide into an existing Zero Clearance wood burning fireplace or will need 10″ to 12″ of depth in a wall for the built-in/slide-in flush mount look. The Redstone plugs into a standard outlet and includes a 5000 BTU heater. Acrylic crystal media and driftwood logs are both standard media & the Redstone is available in sizes 26″, 30″, 36″, 42″ & 54″.